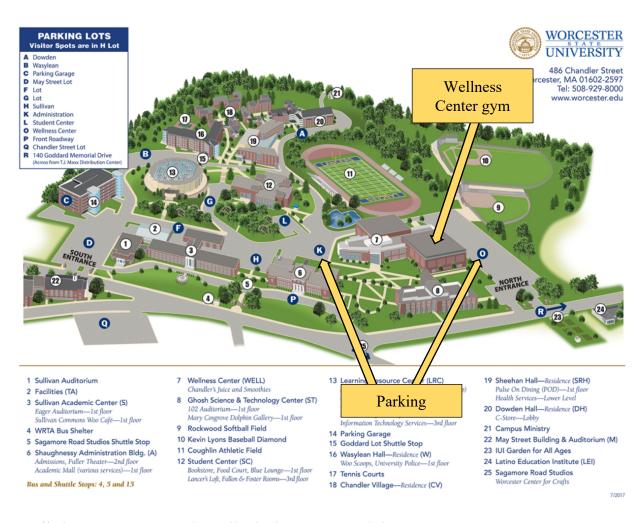

# **Directions to Tournament Worcester State University**

Tournament location Worcester State University Wellness Center 486 Chandler St, Worcester, MA

Multiple parking lots are available near the Wellness Center. For the largest parking lot, we recommend that you use Google Maps or similar and navigate to "WSU North Entrance".

Detailed campus map PDF: <u>https://webcdn.worcester.edu/wp-</u> content/uploads/2022/05/worcester-state-university-campus-map-201707.pdf